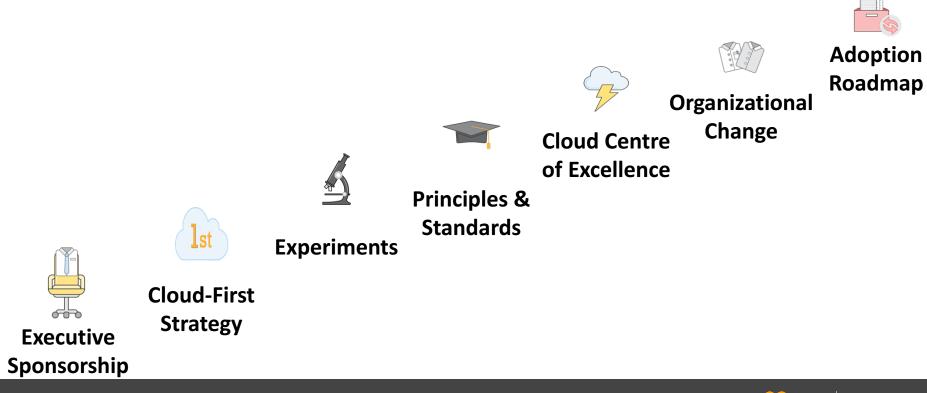

## AWS Cloud Adaption Framework 2017 Starting a Structured Cloud Initiative

Marcus Fritsche 18.05.2017

© 2017 Amazon.com, Inc. and its affiliates. All rights reserved. May not be copied, modifier or distributed in whole or in part without the express consent of Amazon.com, Inc.



All change, even a change for the better, is always accompanied by drawbacks and discomforts.

- ARNOLD BENNETT

#### Elements to a successful cloud journey



Introduction to the CAF



# Your journey is unique

- Where you start your journey
- Your technical skills
- Process maturity
- Platform and architecture maturity
- Regulatory and compliance maturity
- Readiness to accept change





#### Organisations typically follow a 4-stage journey





# Accelerating adoption fosters innovation and helps organisations realise greater value more quickly





## What is the Cloud Adoption Framework (CAF)?

| Business                    | Technology                                     |
|-----------------------------|------------------------------------------------|
|                             |                                                |
|                             |                                                |
| ද <sup>ු</sup> ව GOVERN