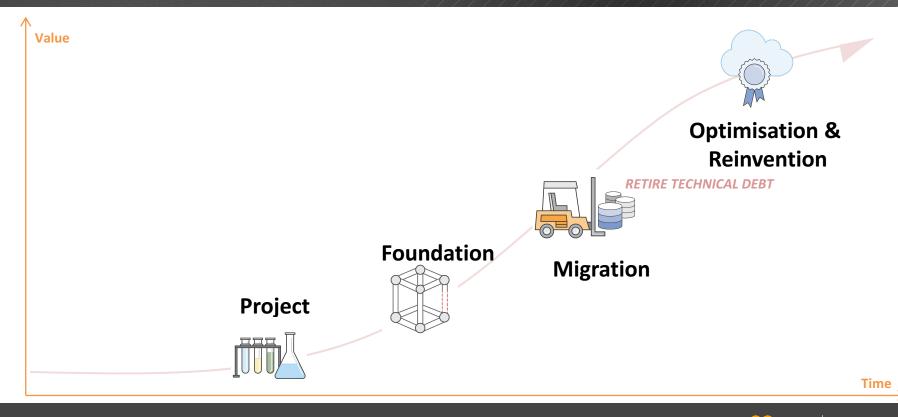

## AWS Cloud Adaption Framework 2017 Starting a Structured Cloud Initiative

Marcus Fritsche 18.05.2017

© 2017 Amazon.com, Inc. and its affiliates. All rights reserved. May not be copied, modifier or distributed in whole or in part without the express consent of Amazon.com, Inc.



All change, even a change for the better, is always accompanied by drawbacks and discomforts.

- ARNOLD BENNETT

#### Elements to a successful cloud journey



Introduction to the CAF



# Your journey is unique

- Where you start your journey
- Your technical skills
- Process maturity
- Platform and architecture maturity
- Regulatory and compliance maturity
- Readiness to accept change





#### Organisations typically follow a 4-stage journey





# Accelerating adoption fosters innovation and helps organisations realise greater value more quickly





## What is the Cloud Adoption Framework (CAF)?

| Business                    | Technology                                     |
|-----------------------------|------------------------------------------------|
|                             |                                                |
|                             |                                                |
| ද <sup>ු</sup> ව GOVERNANCE | <li>၃၀၀၀၀၀၀၀၀၀၀၀၀၀၀၀၀၀၀၀၀၀၀၀၀၀၀၀၀၀၀၀၀၀၀၀၀</li> |

The AWS **CAF** helps YOU to understand how the **cloud adoption** *transforms the way you work*. Our experiences assisting you with your Cloud Adoption Journey globally.



Introduction to the CAF

#### **Business Perspective**

BUSIN