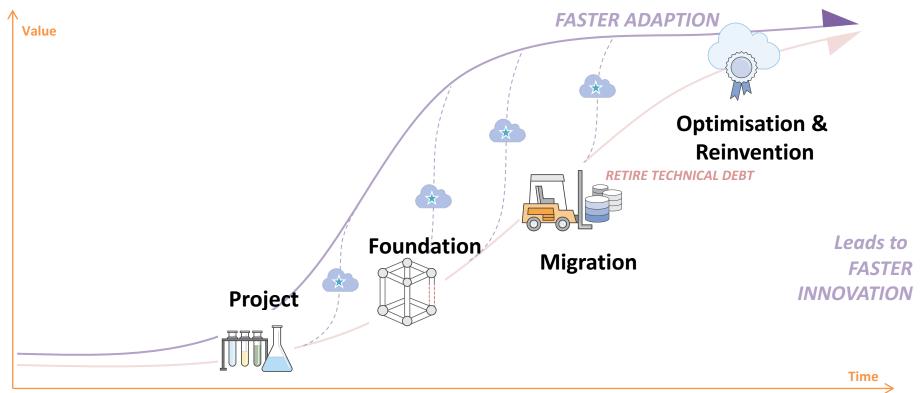

# Accelerating adoption fosters innovation and helps organisations realise greater value more quickly